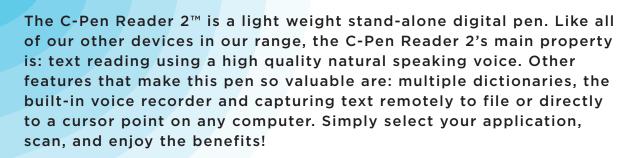

# Support literacy with portable text-to-speech tech

"The fact that we had the pen was really a miracle! - Pat Hoey, Access Manager, **University of Limerick** 

Our portable text-to-speech devices read printed text aloud or via headphones, to provide learners the tools they need to become independent readers. The C-Pen Reader 2<sup>™</sup> is ideal for those with neurodiverse differences such as dyslexia and other literacy challenges, providing access to print material anywhere at any time. We have a range of pens to suit different circumstances that support literacy needs.