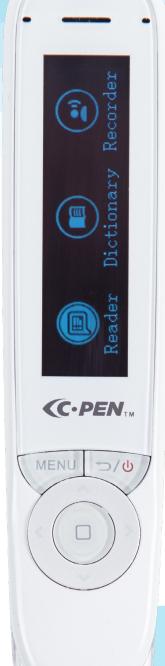

# **(C**•PEN<sup>™</sup> READER 2

### What the C-Pen Reader 2™ can do for you...

Scan printed text to hear aloud or via headphones

No Wi-Fi or apps required

Improved voice recording quality louder and clearer

Scan text straight to devices

#### **Our Products**

Multiple built-in dictionaries

Instantly scan and hear printed words

Built-in voice recorder

Listen to the exam questions accurately

Consistent support without a human reader

Social inclusion